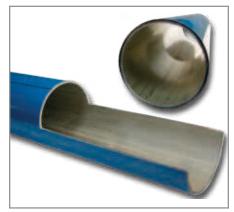

SmartPipe is ideal for installations requiring the highest quality air. Aluminum material will not rust or corrode. Further, it has no rough surfaces or interior restrictions that accumulate contaminants. The smooth interior with full bore design allows them to flow to your dryers and filters for efficient removal.

Inside remains smooth and clean with no contaminant build up or pressure loss. Shown here is a 5-year cutaway.