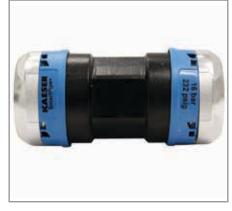

Push to connect fittings up to 21/2" (63 mm).

The SmartPipe line includes all the accessories you need for a top quality installation:

- · straight unions
- · elbows and tees
- · reducing fittings
- · gooseneck drops
- · ball valves
- · butterfly valves
- quick assembly brackets and hangers
- · snap-shut pipe clips
- · expansion and flex hoses
- variety of ISO 4414/EN983 compliant safety couplers

Rigid aluminum calibrated pipe ensures clean air and optimum flow rate performance.

Bolt-on connectors for 3" (80 mm) and larger.