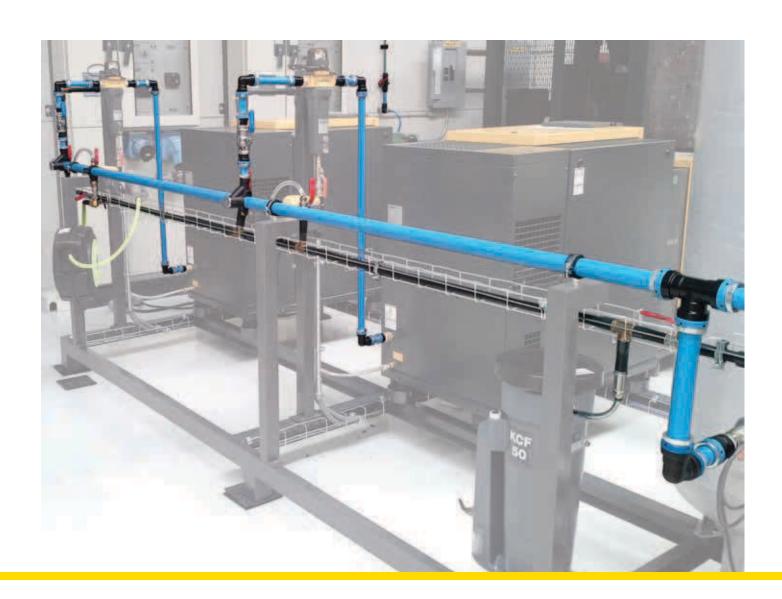

# **Compressed Air Distribution System**

SmartPipe™

from 3/4" to 8"

kaeser.com

### Wide scope of supply

SmartPipe is available in nine (9) sizes from 3/4" up to 8" and is perfect for use as headers, branch lines, and drops to point of use.

| SmartPipe+                 |                           |
|----------------------------|---------------------------|
| Nominal Outside<br>Ø (in.) | Nominal Outside<br>Ø (mm) |
| 3/4                        | 20                        |
| 1                          | 25                        |
| 1-1/2                      | 40                        |
| 2                          | 50                        |
| 2-1/2                      | 63                        |

Push to connect fittings up to 21/2" (63 mm).

The SmartPipe line includes all the accessories you need for a top quality installation:

- · straight unions
- · elbows and tees
- · reducing fittings
- · gooseneck drops
- · ball valves
- · butterfly valves
- quick assembly brackets and hangers
- · snap-shut pipe clips
- · expansion and flex hoses
- variety of ISO 4414/EN983 compliant safety couplers